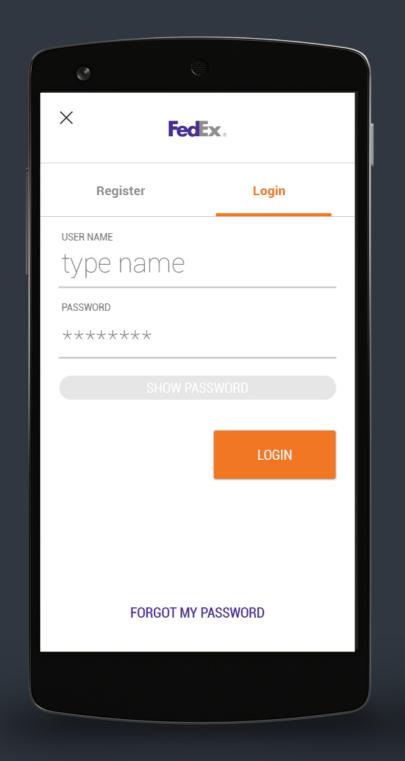

Create a shipping label, track shipment status and manage your packages wherever you are with the FedEx® Mobile app. Use the FedEx app to get quick rates, find a pickup or drop-off location, scan bar codes, and view rewards. Enroll in FedEx Delivery Manager® to customize when and where you'd like to receive your packages.



#### THE PROBLEM

People feel hard to reach out to get help when shipping online.

The current information Architecture is confusing, overwhelming and frustrating. Different UIs for differnt platforms

#### THE OUTCOMES

User task flows.

An interactive prototype of a minimum viable product Future solutions

#### **MY ROLE**

User flows & Stories, Sketching, wirefaming, visual design, prototyping

### **TASK FLOWS & MIND MAPPING**



# Wireframing



# Visual Designs