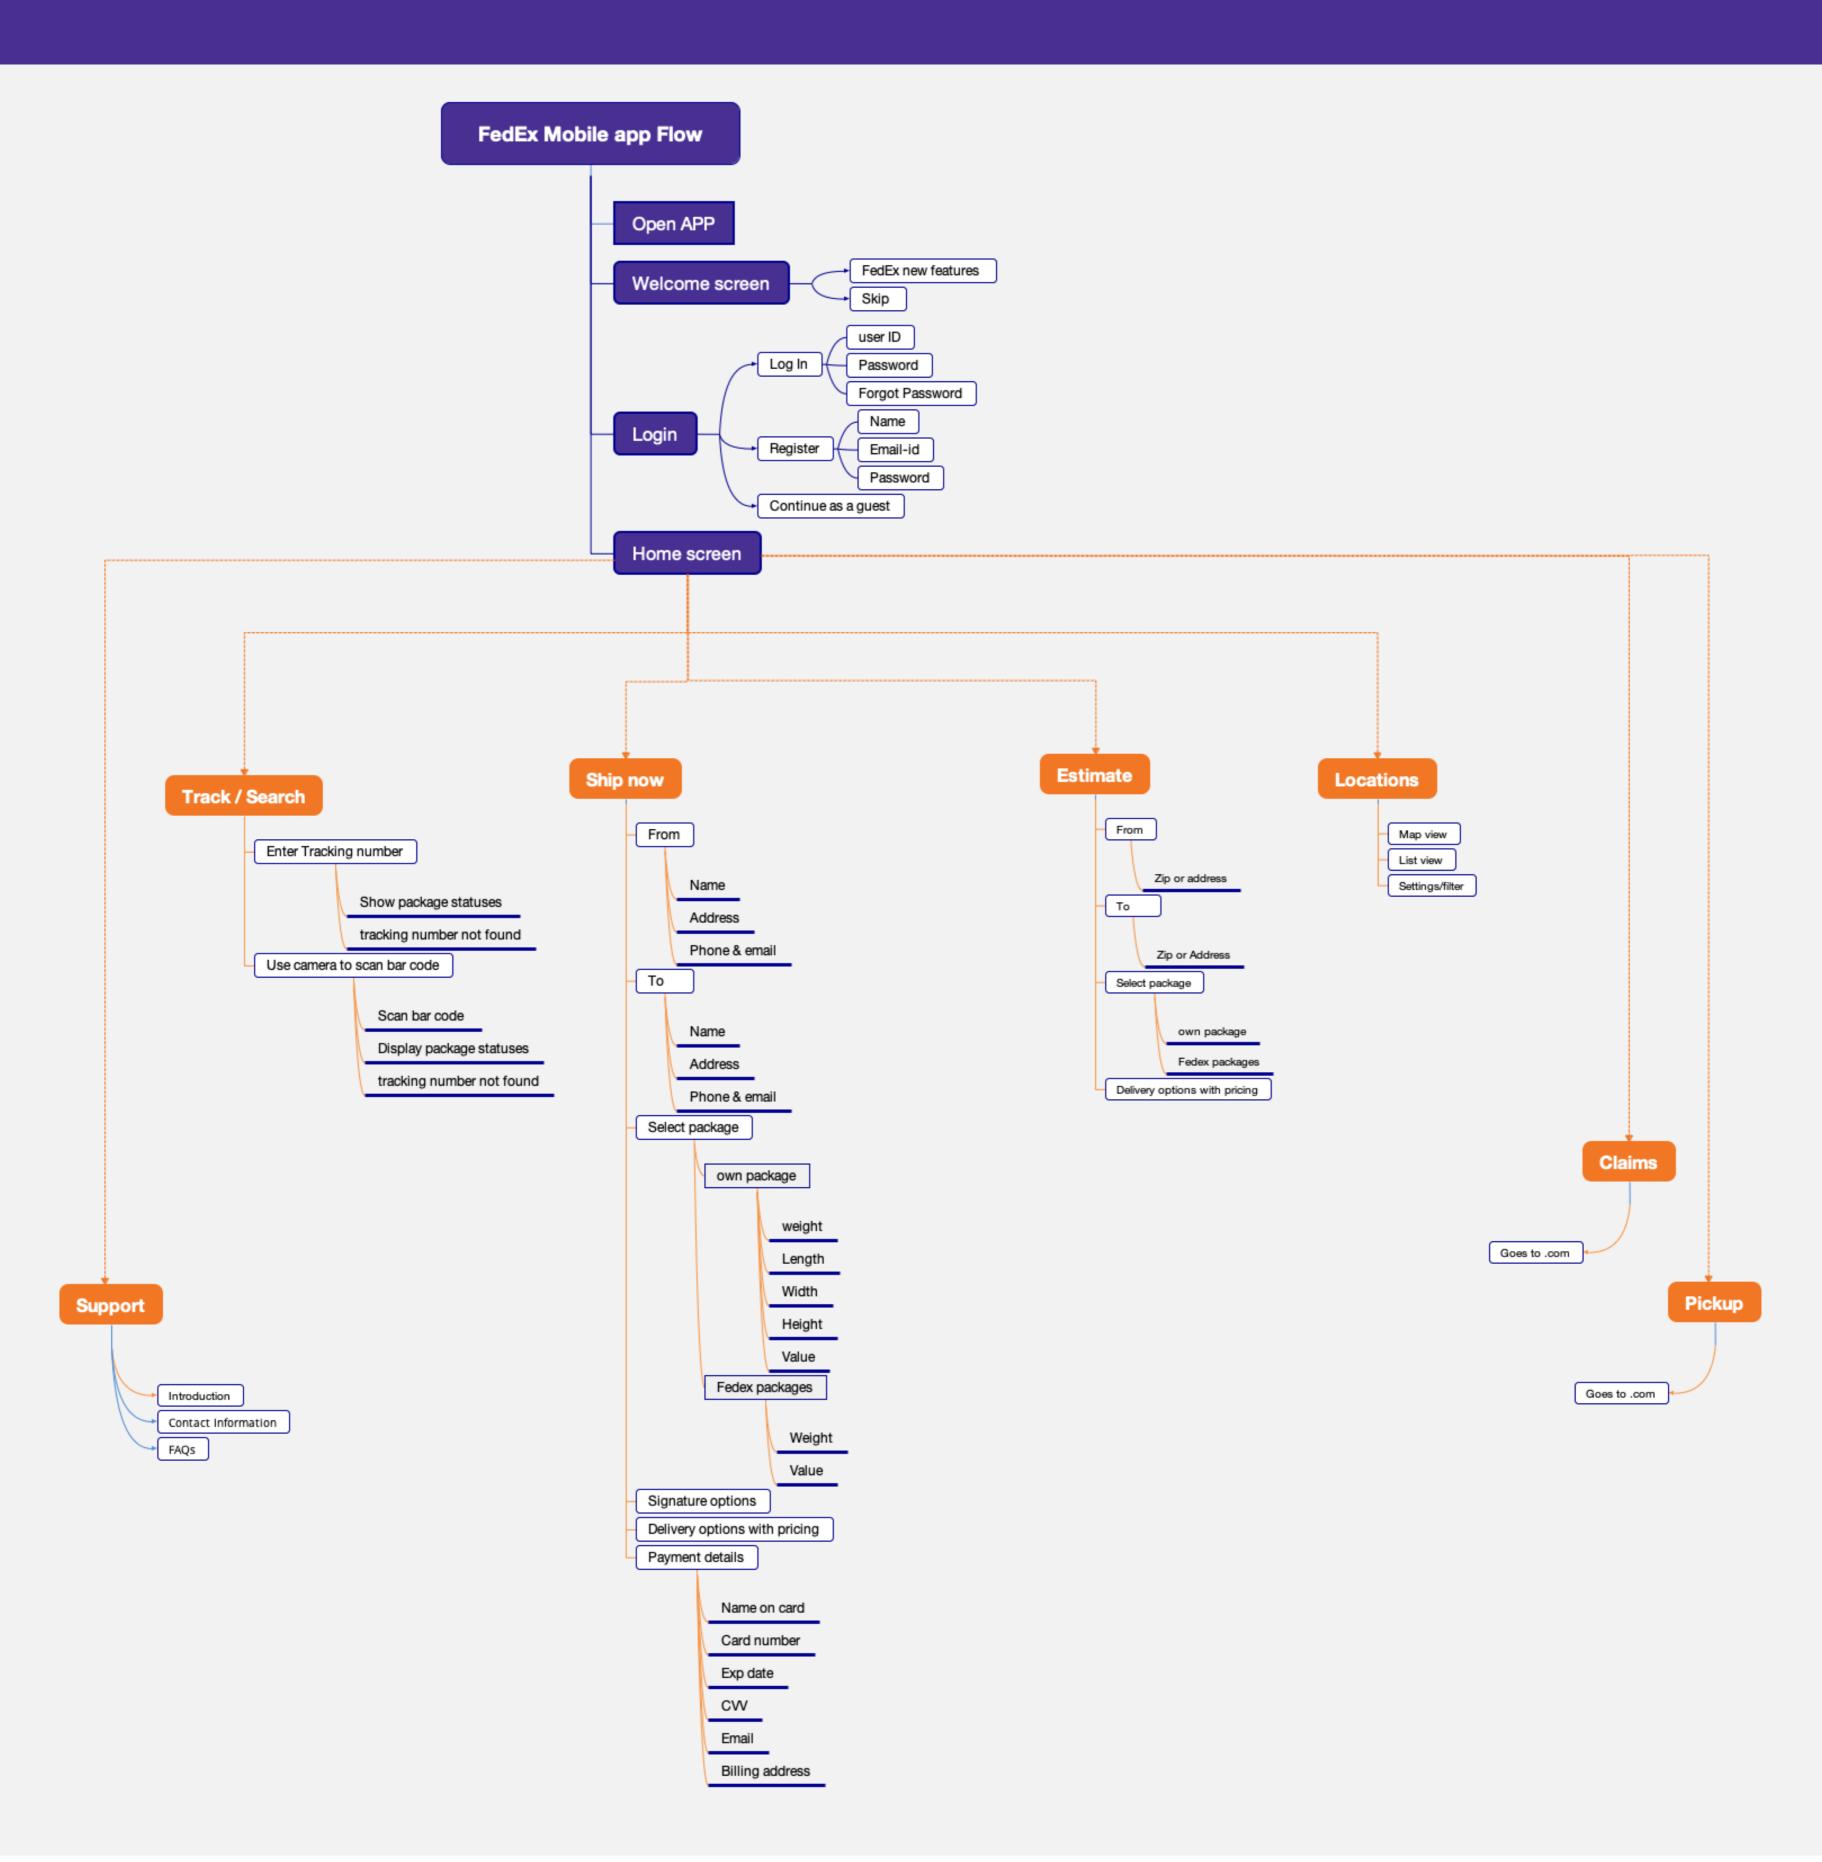

### FedEx MOBILE APP EXPERIENCE

Create a shipping label, track shipment status and manage your packages wherever you are with the FedEx® Mobile app. Use the FedEx app to get quick rates, find a pickup or drop-off location, scan bar codes, and view rewards. Enroll in FedEx Delivery Manager® to customize when and where you'd like to receive your packages.



#### THE PROBLEM

People feel hard to reach out to get help when shipping online.

The current information Architecture is confusing, overwhelming and frustrating. Different UIs for differnt platforms

#### THE OUTCOMES

User task flows.

An interactive prototype of a minimum viable product Future solutions

#### **MY ROLE**

User flows & Stories, Sketching, wirefaming, visual design, prototyping

### **TASK FLOWS & MIND MAPPING**



# Wireframing



# Visual Designs