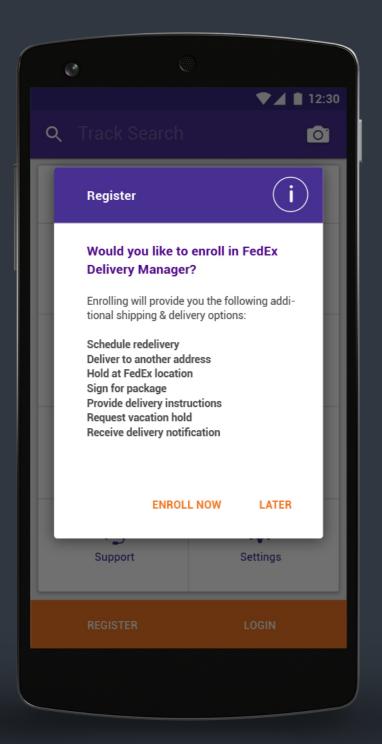

### FedEx MOBILE APP EXPERIENCE

Create a shipping label, track shipment status and manage your packages wherever you are with the FedEx® Mobile app. Use the FedEx app to get quick rates, find a pickup or drop-off location, scan bar codes, and view rewards. Enroll in FedEx Delivery Manager® to customize when and where you'd like to receive your packages.