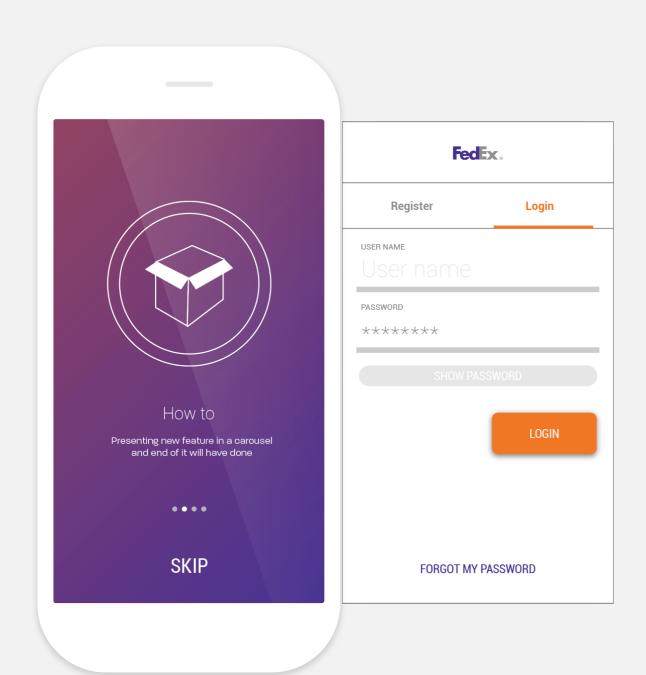

### FedEx MOBILE APP EXPERIENCE

Create a shipping label, track shipment status and manage your packages wherever you are with the FedEx® Mobile app. Use the FedEx app to get quick rates, find a pickup or drop-off location, scan bar codes, and view rewards. Enroll in FedEx Delivery Manager® to customize when and where you'd like to receive your packages.



#### THE PROBLEM

People feel hard to reach out to get help when shipping online.

The current information Architecture is confusing, overwhelming and frustrating. Different UIs for differnt platforms

#### THE OUTCOMES

User task flows.

An interactive prototype of a minimum viable product Future solutions

#### **MY ROLE**

User flows & Stories, Sketching, wirefaming, visual design, prototyping

### **TASK FLOWS & MIND MAPPING**



# Wireframing



# Visual Designs