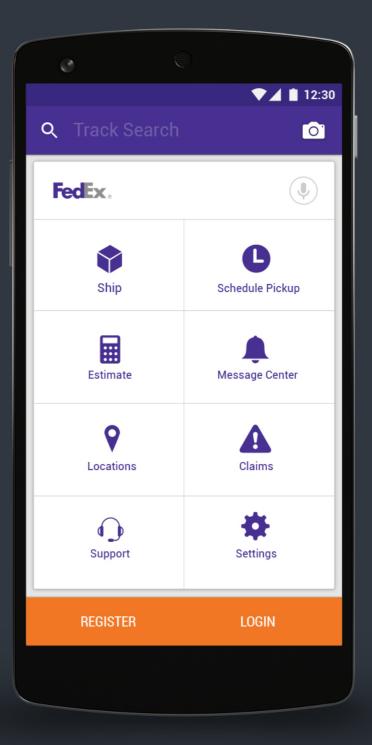

### FedEx MOBILE APP EXPERIENCE

Create a shipping label, track shipment status and manage your packages wherever you are with the FedEx® Mobile app. Use the FedEx app to get quick rates, find a pickup or drop-off location, scan bar codes, and view rewards. Enroll in FedEx Delivery Manager® to customize when and where you'd like to receive your packages.