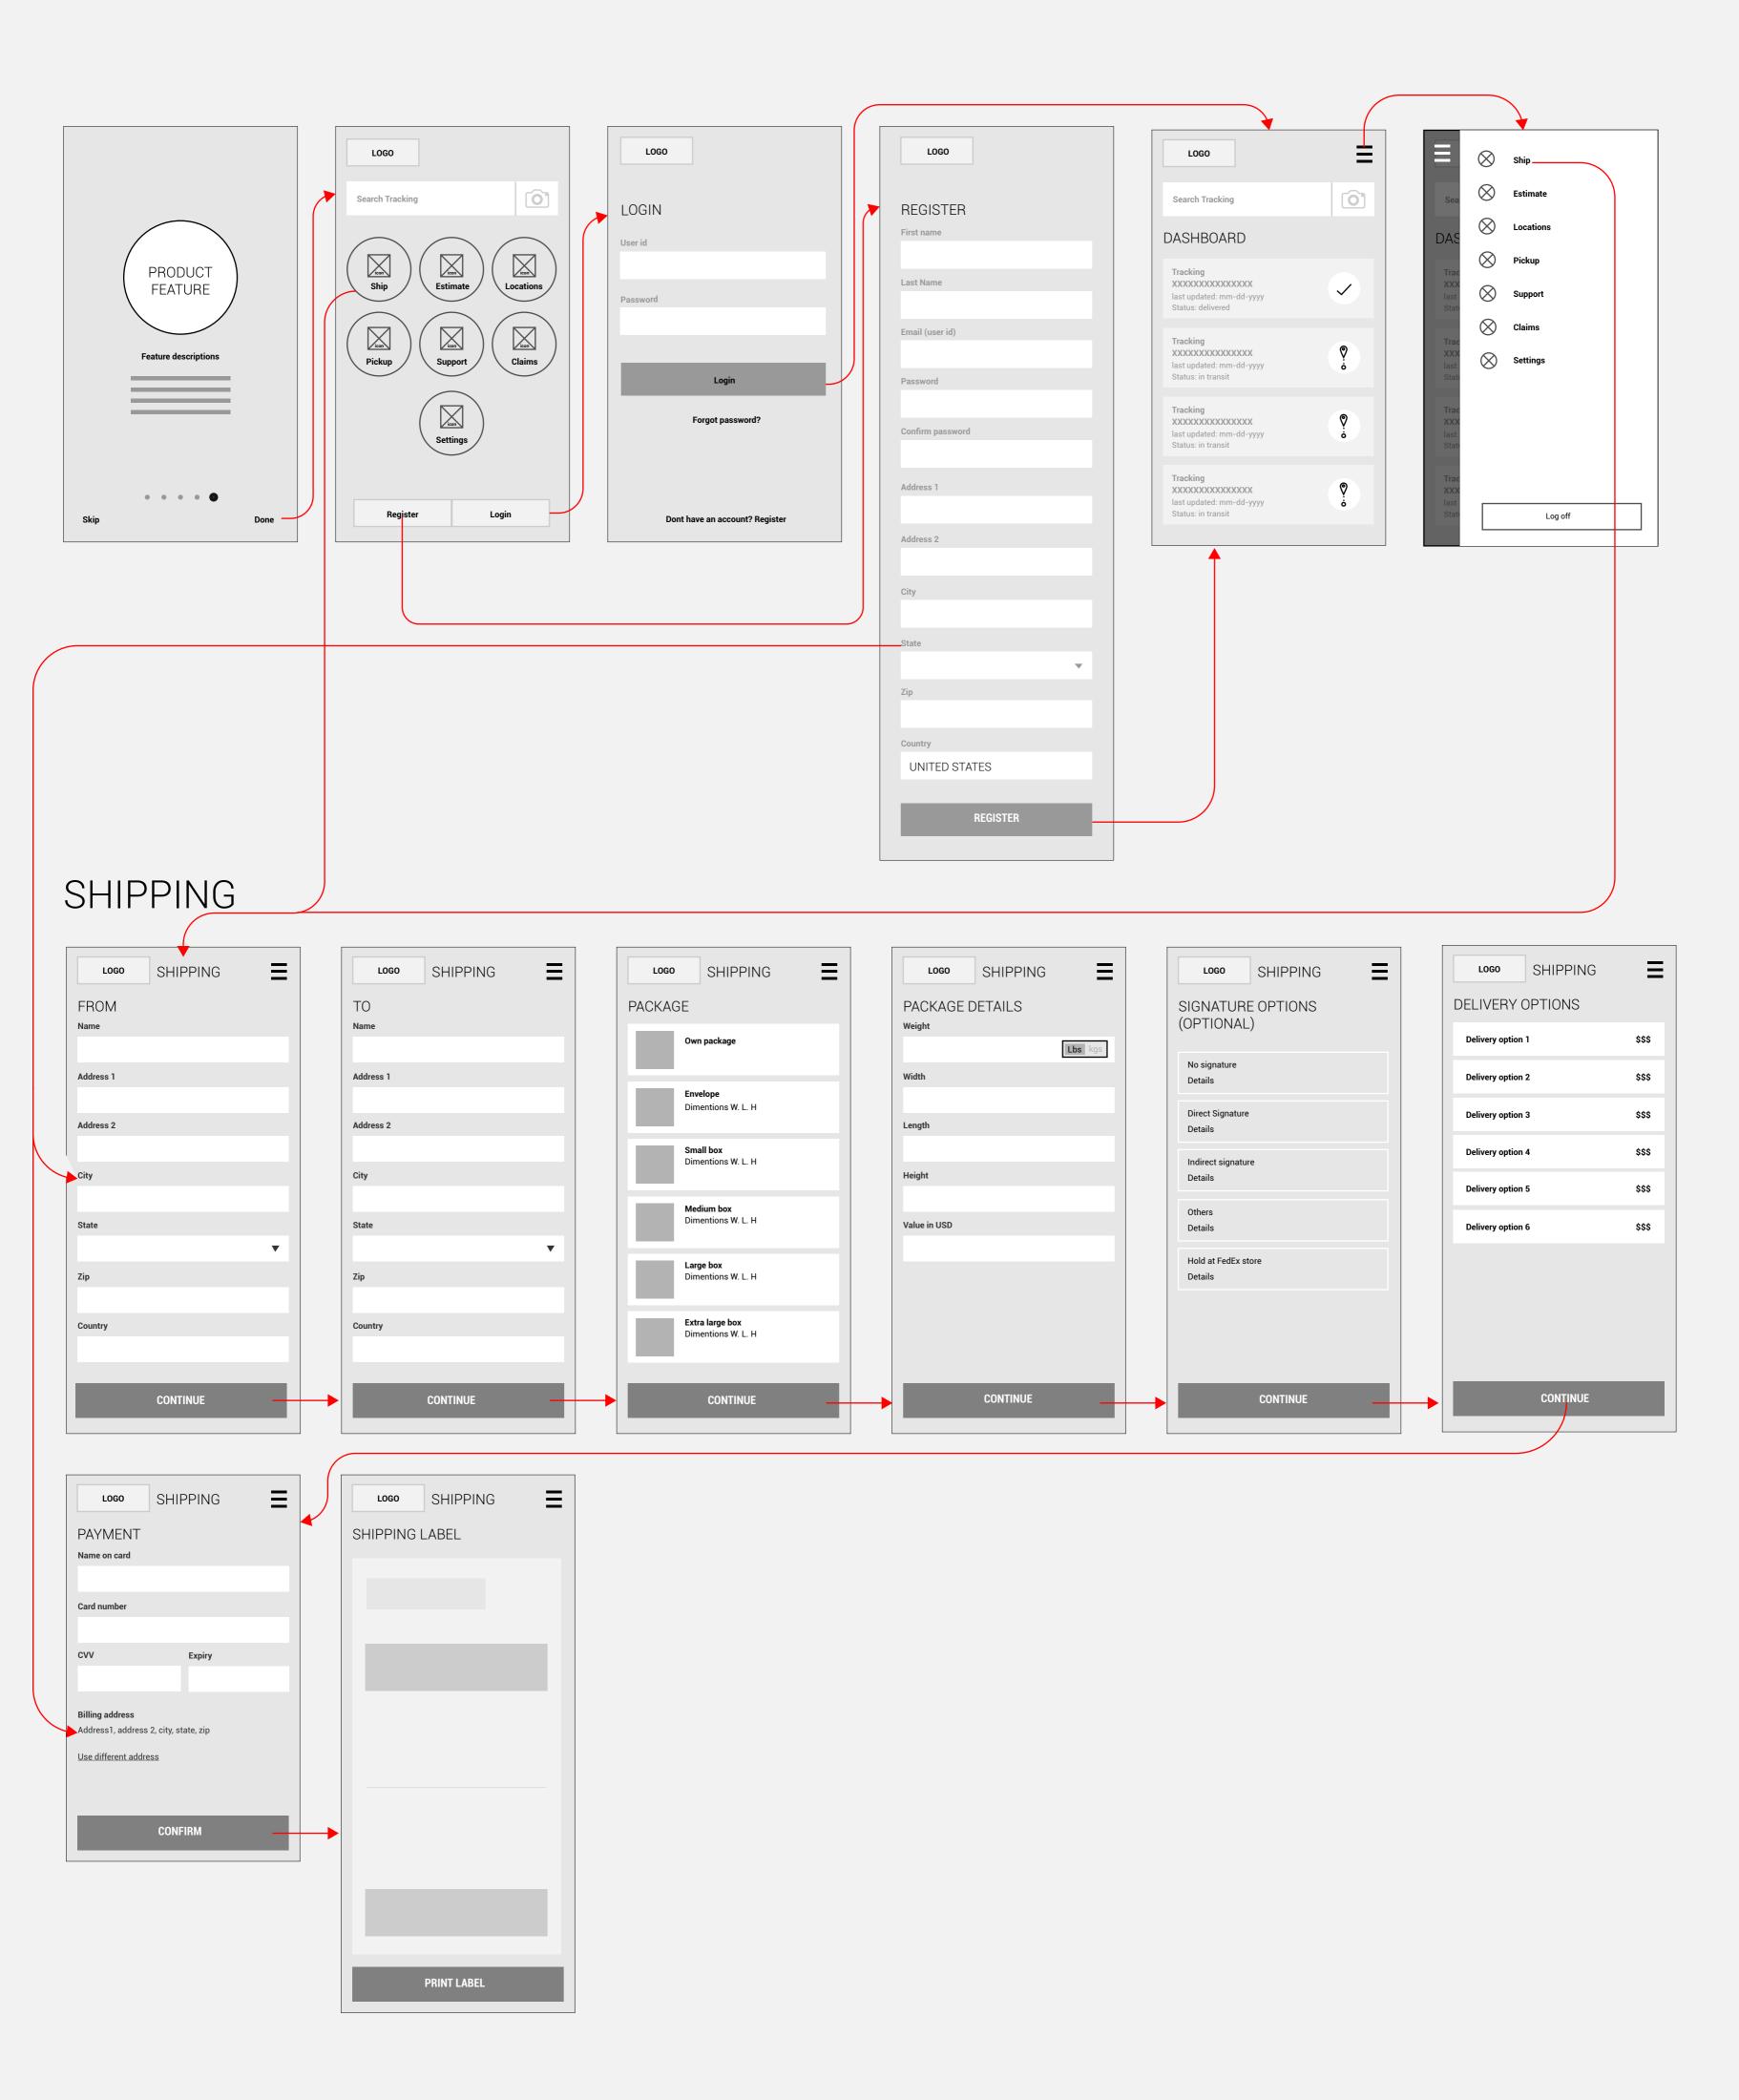

ILE APP EXPERIENCE

Create a shipping label, track shipment status and manage your packages wherever you are with the FedEx® Mobile app. Use the FedEx app to get quick rates, find a pickup or drop-off location, scan bar codes, and view rewards. Enroll in FedEx Delivery Manager® to customize when and where you'd like to receive your packages.



#### THE PROBLEM

People feel hard to reach out to get help when shipping online.

The current information Architecture is confusing, overwhelming and frustrating. Different UIs for differnt platforms

#### THE OUTCOMES

User task flows.

An interactive prototype of a minimum viable product Future solutions

#### **MY ROLE**

User flows & Stories, Sketching, wirefaming, visual design, prototyping

### **TASK FLOWS & MIND MAPPING**



# Wireframing



# Visual Designs